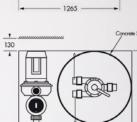

oolrite "S" Series filters.

#### Features

- One piece seamless rotationally moulded tank designed for maximum strength
- Made from medium density polyethylene for strength & durability
- Clever designed dispersion inlet overdrain for smooth even flow of water into the filter tank
- Later underdrain design ensures maximum flow for fast and efficient backwashing which increases time between backwash cycles
- All non-corrosive construction suitable for all types of sanitation
- Australian design & manufacture

#### Warranty

- 🔶 10 Year filter tan
- 🥜 1 Year on all other component

#### Poolrite recommends using

### diamand kleen



### Poolrite is an Australian made and owned product of The Evolve Group of companies

### Dimensions

#### S-5000





#### S-6000





130

#### S-8000







1100

POOLRITE

### **Specifications**

| MODEL                                   | S-5000        | S-6000               | S-8000        | S-9000        |
|-----------------------------------------|---------------|----------------------|---------------|---------------|
| Filter Tank Diameter                    | 522mm (20 in) | 635mm (25 in)        | 770mm (30 in) | 813mm (32 in) |
| Max Flow Rate (L/hr)                    |               |                      |               |               |
| Diamond Kleen media<br>M10 fine (kgs)   | 45            | 90                   | 120           | 150           |
| Diamond Kleen media<br>M20 coarse (kgs) | 30            | 45                   | 45            | 60            |
| Recommended<br>Pump Model               | SQI-400       | SQI-500