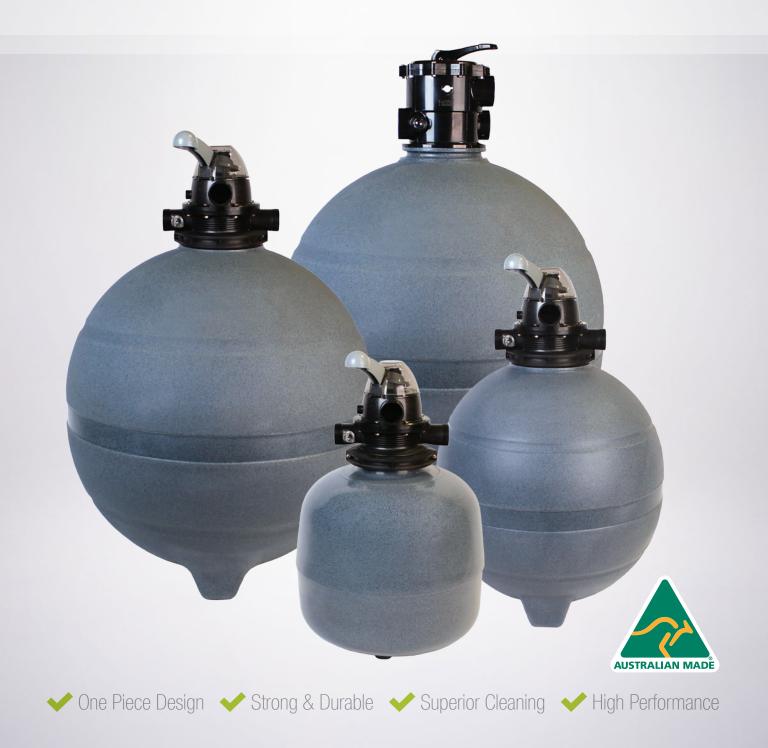

# "S"SERIES FILTER

# Commercial strength polymer media filters

Thousands of installations over the last 35+ years bear testament to the quality and reliability of Poolrite "S" Series filters.

#### Features

- One piece seamless rotationally moulded tank designed for maximum strength
- Made from medium density polyethylene for strength & durability
- Clever designed dispersion inlet overdrain for smooth even flow of water into the filter tank
- Later underdrain design ensures maximum flow for fast and efficient backwashing which increases time between backwash cycles
- All non-corrosive construction suitable for all types of sanitation
- Australian design & manufacture