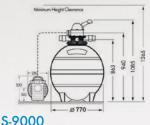

### **Specifications**

| MODEL                                   | S-5000        | S-6000               | S-8000        | S-9000        |
|-----------------------------------------|---------------|----------------------|---------------|---------------|
| Filter Tank Diameter                    | 522mm (20 in) | 635mm (25 in)        | 770mm (30 in) | 813mm (32 in) |
| Max Flow Rate (L/hr)                    |               |                      |               |               |
| Diamond Kleen media<br>M10 fine (kgs)   | 45            | 90                   | 120           | 150           |
| Diamond Kleen media<br>M20 coarse (kgs) | 30            | 45                   | 45            | 60            |
| Recommended<br>Pump Model               | SQI-400       | SQI-500 /<br>SQI-600 | SQI-600       | SQI-700       |