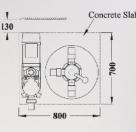

ity and reliability of Poolrite "S" Series filters.

#### Features

- One piece seamless rotationally moulded tank designed for maximum strength
- Made from medium density polyethylene for strength & durability
- Clever designed dispersion inlet overdrain for smooth even flow of water into the filter tank
- Later underdrain design ensures maximum flow for fast and efficient backwashing which increases time between backwash cycles
- All non-corrosive construction suitable for all types of sanitation
- Australian design & manufacture

#### Warranty

- 🔶 10 Year filter tan
- 🥜 1 Year on all other component

#### Poolrite recommends using

### diamand kleen



### Poolrite is an Australian made and owned product of The Evolve Group of companies

### Dimensions

#### S-5000





#### S-6000





130

#### S-8000







1100

POOLRITE

### **Specifications**

| MODEL                                   | S-5000        | S-6000               | S-8000        | S-9000        |
|-----------------------------------------|---------------|----------------------|---------------|---------------|
| Filter Tank Diameter                    | 522mm (20 in) | 635mm (25 in)        | 770mm (30 in) | 813mm (32 in) |
| Max Flow Rate (L/hr)                    |               |                      |               |               |
| Diamond Kleen media<br>M10 fine (kgs)   | 45            | 90                   | 120           | 150           |
| Diamond Kleen media<br>M20 coarse (kgs) | 30            | 45                   | 45            | 60            |
| Recommended<br>Pump Model               |