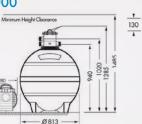

### **Specifications**

| MODEL                                   | S-5000        | S-6000               | S-8000        | S-9000        |
|-----------------------------------------|---------------|----------------------|---------------|---------------|
| Filter Tank Diameter                    | 522mm (20 in) | 635mm (25 in)        | 770mm (30 in) | 813mm (32 in) |
| Max Flow Rate (L/hr)                    |               |                      |               |               |
| Diamond Kleen media<br>M10 fine (kgs)   | 45            | 90                   | 120           | 150           |
| Diamond Kleen media<br>M20 coarse (kgs) | 30            | 45                   | 45            | 60            |
| Recommended<br>Pump Model               | SQI-400       | SQI-500 /<br>SQI-600 | SQI-600       | SQI-700       |