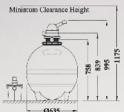

ality and reliability of Poolrite "S" Series filters.

#### Features

- One piece seamless rotationally moulded tank designed for maximum strength
- Made from medium density polyethylene for strength & durability
- Clever designed dispersion inlet overdrain for smooth even flow of water into the filter tank
- Later underdrain design ensures maximum flow for fast and efficient backwashing which increases time between backwash cycles
- All non-corrosive construction suitable for all types of sanitation
- Australian design & manufacture

#### Warranty

- 🔶 10 Year filter tan
- 🥜 1 Year on all other component

#### Poolrite recommends using

### diamand kleen



### Poolrite is an Australian made and owned product of The Evolve Group of companies

### Dimensions

#### S-5000





#### S-6000





130

#### S-8000







1100

POOLRITE

### **Specifications**

| MODEL                                   | S-5000        | S-6000               | S-8000        | S-9000        |
|-----------------------------------------|---------------|----------------------|---------------|---------------|
| Filter Tank Diameter                    | 522mm (20 in) | 635mm (25 in)        | 770mm (30 in) | 813mm (32 in) |
| Max Flow Rate (L/hr)                    |               |                      |               |               |
| Diamond Kleen media<br>M10 fine (kgs)   | 45            | 90                   | 120           | 150           |
| Diamond Kleen media<br>M20 coarse (kgs) | 30            | 45                   | 45            | 60            |
| Recommended<br>Pump Model