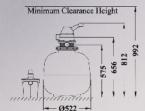

stament to the quality and reliability of Poolrite "S" Series filters.

#### Features

- One piece seamless rotationally moulded tank designed for maximum strength
- Made from medium density polyethylene for strength & durability
- Clever designed dispersion inlet overdrain for smooth even flow of water into the filter tank
- Later underdrain design ensures maximum flow for fast and efficient backwashing which increases time between backwash cycles
- All non-corrosive construction suitable for all types of sanitation
- Australian design & manufacture

#### Warranty

- 🔶 10 Year filter tan
- 🥜 1 Year on all other component

#### Poolrite recommends using

### diamand kleen



### Poolrite is an Australian made and owned product of The Evolve Group of companies

### Dimensions

#### S-5000





#### S-6000





130

#### S-8000







1100

POOLRITE

### **Specifications**

| MODEL                                   | S-5000        | S-6000               | S-8000        | S-9000        |
|-----------------------------------------|---------------|----------------------|---------------|---------------|
| Filter Tank Diameter                    | 522mm (20 in) | 635mm (25 in)        | 770mm (30 in) | 813mm (32 in) |
| Max Flow Rate (L/hr)                    |               |                      |               |               |
| Diamond Kleen media<br>M10 fine (kgs)   | 45            | 90                   | 120           | 150           |
| Diamond Kleen media<br>M20 coarse (kgs) | 30            | 45                   | 45            | 60            |
| Recommended<br>Pump Mod