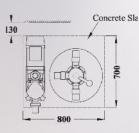

ament to the quality and reliability of Poolrite "S" Series filters.

#### Features

- One piece seamless rotationally moulded tank designed for maximum strength
- Made from medium density polyethylene for strength & durability
- Clever designed dispersion inlet overdrain for smooth even flow of water into the filter tank
- Later underdrain design ensures maximum flow for fast and efficient backwashing which increases time between backwash cycles
- All non-corrosive construction suitable for all types of sanitation
- Australian design & manufacture

#### Warranty

- 🔶 10 Year filter tan
- 🥜 1 Year on all other component

#### Poolrite recommends using

### diamand kleen



### Poolrite is an Australian made and owned product of The Evolve Group of companies

### Dimensions

#### S-5000





#### S-6000





130

#### S-8000







1100

POOLRITE

### **Specifications**

| MODEL                                   | S-5000        | S-6000               | S-8000        | S-9000        |
|-----------------------------------------|---------------|----------------------|---------------|---------------|
| Filter Tank Diameter                    | 522mm (20 in) | 635mm (25 in)        | 770mm (30 in) | 813mm (32 in) |
| Max Flow Rate (L/hr)                    |               |                      |               |               |
| Diamond Kleen media<br>M10 fine (kgs)   | 45            | 90                   | 120           | 150           |
| Diamond Kleen media<br>M20 coarse (kgs) | 30            | 45                   | 45            | 60            |
| Recommended<br>Pump Model