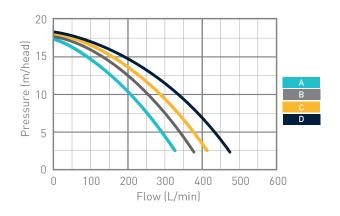

#### **Flow Rates**

### **Specifications**

| MODEL                      | SQJ-750<br>SQI-400 (A) | SQI-500<br>SQ GEMINI (B) | SQJ-1100<br>SQI-600 (C) | SQI-700 (D) |
|----------------------------|------------------------|--------------------------|-------------------------|-------------|
| Horse Power Output         | 1.0                    | 1.25                     | 1.5                     | 2           |
| Min Suction Pipe Size (mm) | 40                     | 40-50                    | 40-50                   | 50          |
| Carton Dimensions (mm)     | 700x240x300            | 700x240x300              | 700x240x300             | 700x240x300 |