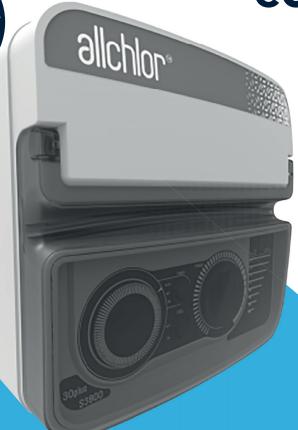

## **E Series Chlorinator**

**RELIABLE AND ROBUST** 

User friendly controls
Manual timer control
Manual cell switch
3 Year Warranty

## Tried tested & proven performance

The Allchlor E Series combines robust, reliable design and user-friendly controls with a sleek modern look to provide unparalleled water care technology. Utilising reverse polarity technology, the Allchlor E Series is the ideal, affordable, self-cleaning pool chlorinator suitable for most swimming pools.

## **Features**

- ✓ Sleek modern look.
- Reverse polarity technology.
- ✓ Low salt option of 4000 ppm.
- ✓ Heat dissipating & anti-vermin back.
- ✓ Manual cell switch.
- ✓ Manual timer control.
- ✓ User friendly controls.