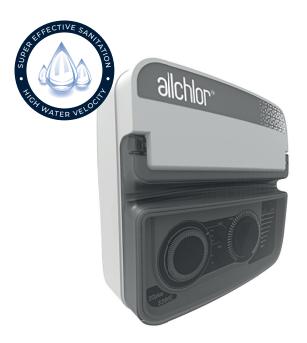

## Tried tested & proven performance

The Allchlor E Series combines robust, reliable design and user-friendly controls with a sleek modern look to provide unparalleled water care technology. Utilising reverse polarity technology, the Allchlor E Series is the ideal, affordable, self-cleaning pool chlorinator suitable for most swimming pools.

## **Features**

- ✓ Sleek modern look.
- Reverse polarity technology.
- ✓ Low salt option of 4000 ppm.
- ✓ Heat dissipating & anti-vermin back.
- ✓ Manual cell switch.
- ✓ Manual timer control.
- ✓ User friendly controls.