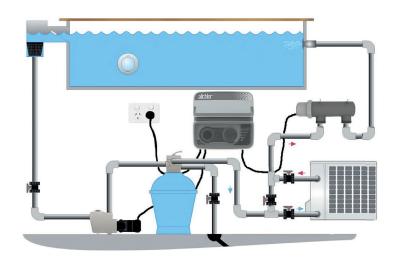

## Tried tested & proven performance

The Allchlor E Series combines robust, reliable design and user-friendly controls with a sleek modern look to provide unparalleled water care technology. Utilising reverse polarity technology, the Allchlor E Series is the ideal, affordable, self-cleaning pool chlorinator suitable for most swimming pools.

Australian-owned, designed and manufactured using heavy duty components and a premium Allchlor electrode, the Allchlor E Series is perfectly suited to the harsh New Zealand climate.